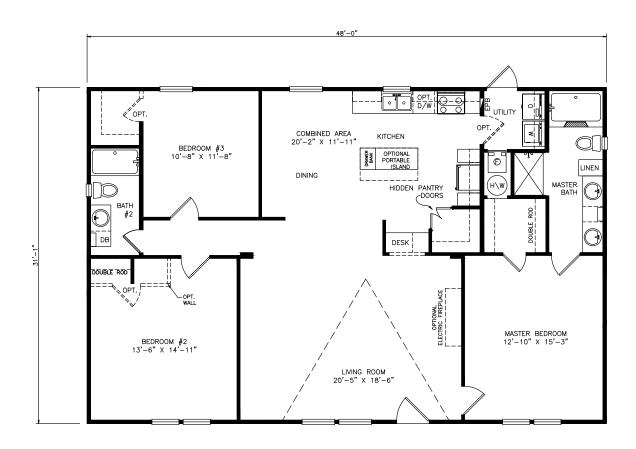

## Hanna

Classic Series - Multi Section

1,497 SQ. FT. (Approximate) 3 Bedrooms, 2 Baths

Last Updated: 6-25-21

OPTIONAL KITCHEN