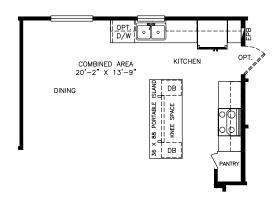

## Hanna

Classic Series - Multi Section

1,497 SQ. FT. (Approximate) 3 Bedrooms, 2 Baths

Last Updated: 6-25-21

OPTIONAL KITCHEN