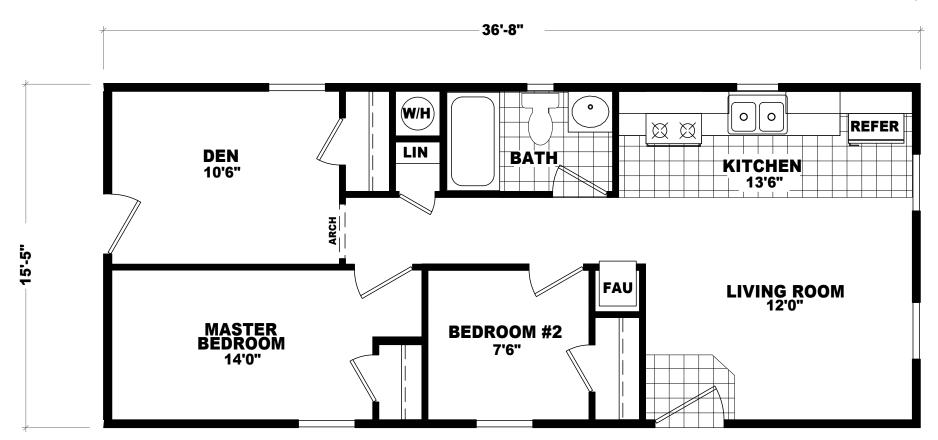

## **Gulley** GS Series **565 SQ. FT.** (Approximate) 2 Bedrooms, 1 Bath

Last Updated: 12-15-20

FACTORY SELECT HOMES 4455 N. Stockton Hill Rd. Kingman, AZ 86409