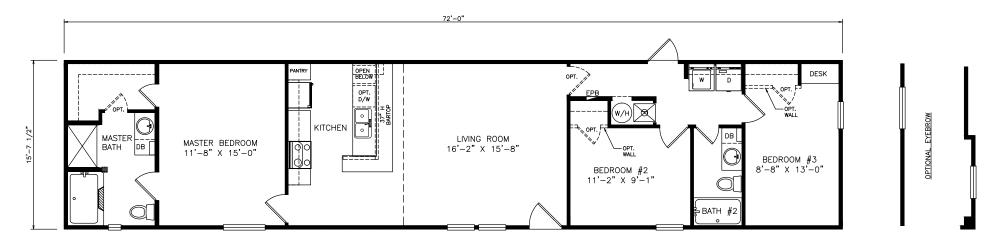

## Gubler

Heritage Series - Single Section 1,130 SQ. FT. (Approximate) 3 Bedrooms, 2 Baths

Last Updated: 6-28-21

**FACTORY SELECT HOMES** 4455 N. Stockton Hill Rd. Kingman, AZ 86409