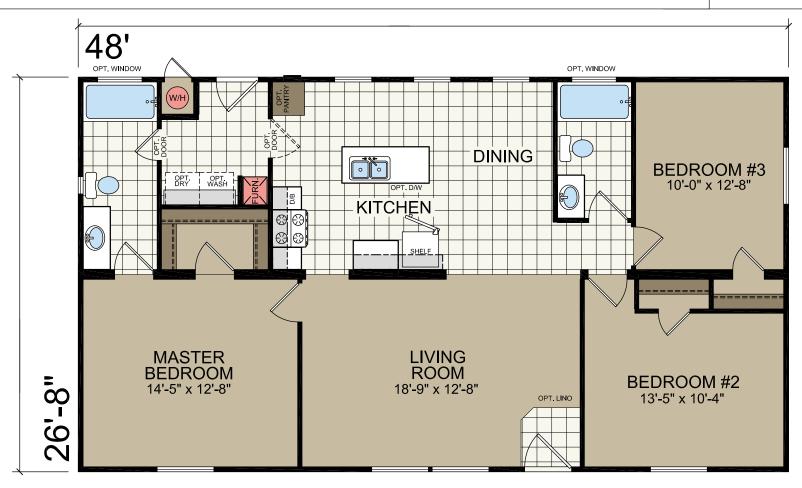

## Greystone

**Foundation Series** 

1,280 SQ. FT. (Approximate) 3 Bedrooms, 2 Baths

Last Updated: 10-14-20