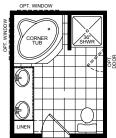

## **Gold Basin**

**Creekside Manor Series** 

1,400 SQ. FT. (Approximate) 3 Bedrooms, 2 Baths

Last Updated: 10-13-20

OPT. BEDROOMS

OPT. GLAMOUR BATH

MANUFACTURED BY:

| I authorize Factory Select Homes to build my house, per th |
|------------------------------------------------------------|
|------------------------------------------------------------|