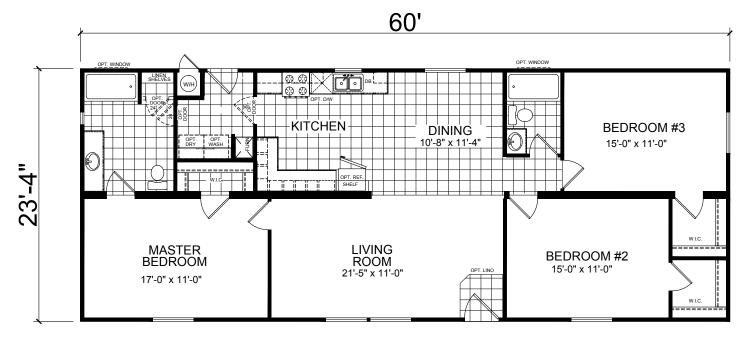

## **Gold Basin**

**Creekside Manor Series** 

1,400 SQ. FT. (Approximate) 3 Bedrooms, 2 Baths

Last Updated: 10-13-20

OPT. BEDROOMS

OPT. GLAMOUR BATH

MANUFACTURED BY:

| I authorize Factory Select Homes to build my house, per th |
|------------------------------------------------------------|
|------------------------------------------------------------|