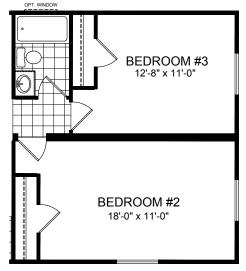

## **Gold Basin**

**Creekside Manor Series** 

1,400 SQ. FT. (Approximate) 3 Bedrooms, 2 Baths

Last Updated: 10-13-20

OPT. BEDROOMS

OPT. GLAMOUR BATH

MANUFACTURED BY:

| I authorize Factory Select Homes to build my house, per th |
|------------------------------------------------------------|
|------------------------------------------------------------|