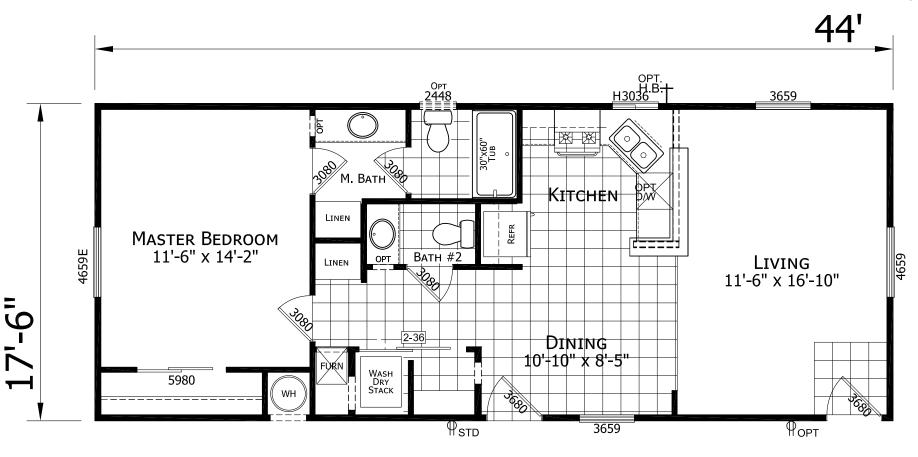

## Glen Ridge

Sunrise Series

763 SQ. FT. (Approximate) 1 Bedroom, 1.5 Baths

Last Updated: 1-31-23