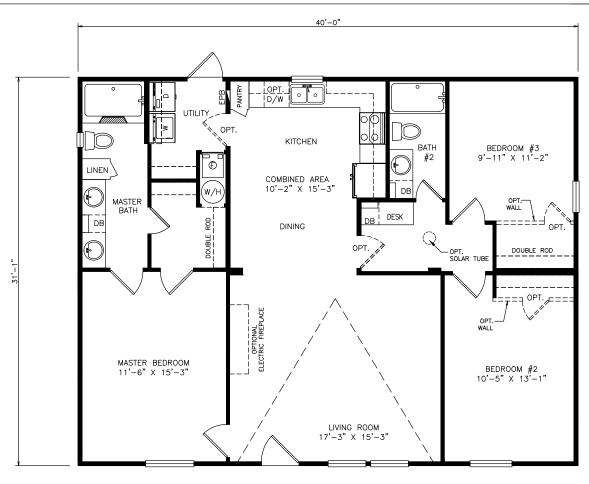

## Gato

Heritage Series - Multi Section

1,248 SQ. FT. (Approximate) 3 Bedrooms, 2 Baths

Last Updated: 6-29-21