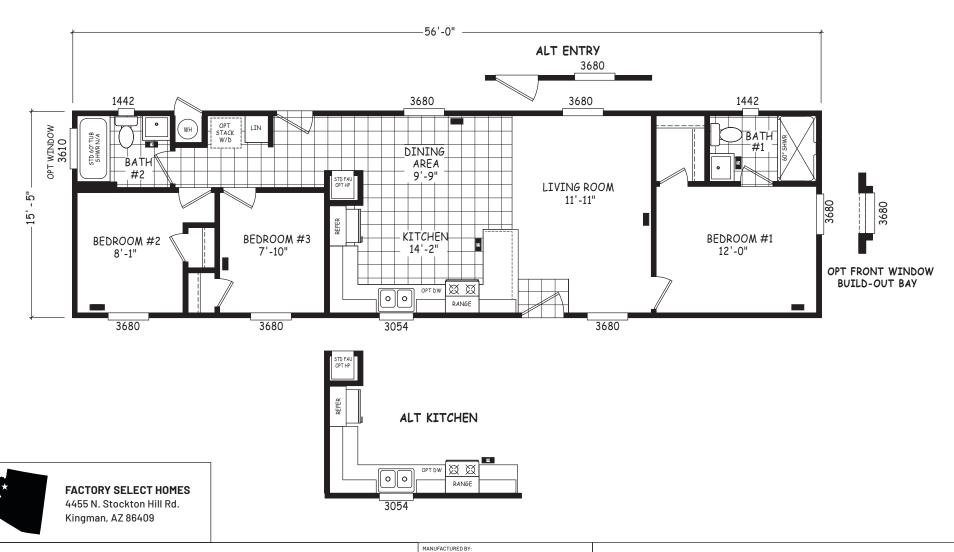

## **Garnet**

**Encore Single Wide Series** 

864 SQ. FT. (Approximate) 3 Bedroom, 2 Bath

Last Updated: 12-12-22