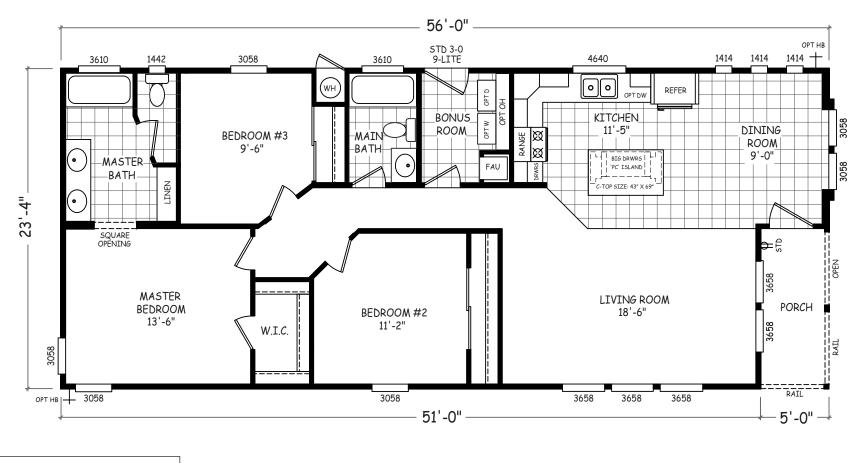

## Sedona Ridge Classic Series

1,306 SQ. FT. (Approximate) 3 Bedroom, 2 Bath

Last Updated: 5-21-24

FACTORY SELECT HOMES 4455 N. Stockton Hill Rd. Kingman, AZ 86409