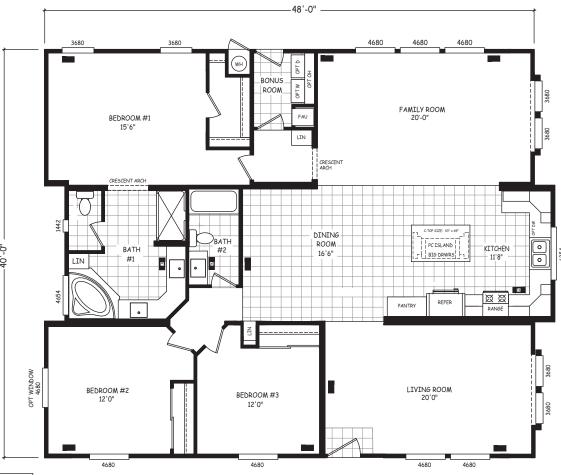

## Fraser

Pinnacle Series

1,920 SQ. FT. (Approximate) 3 Bedroom, 2 Bath

Last Updated: 8-22-22