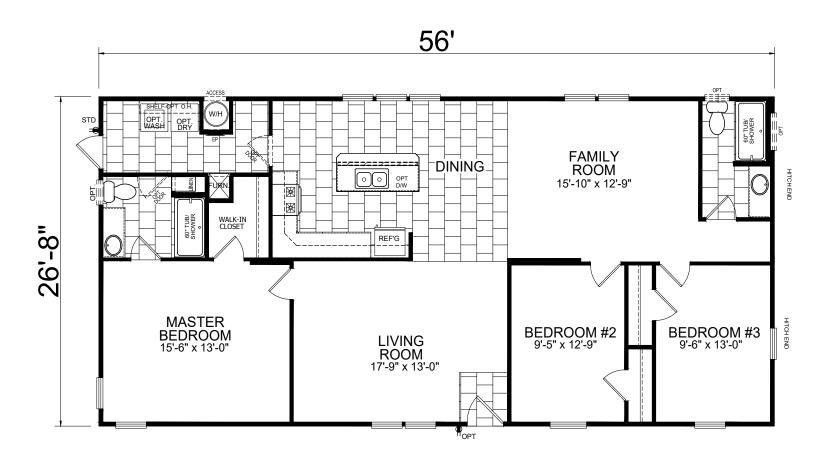

## Sunrise Series

1,493 SQ. FT. (Approximate) 3 Bedroom, 2 Bath

Last Updated: 11-9-20

FACTORY SELECT HOMES 4455 N. Stockton Hill Rd. Kingman, AZ 86409