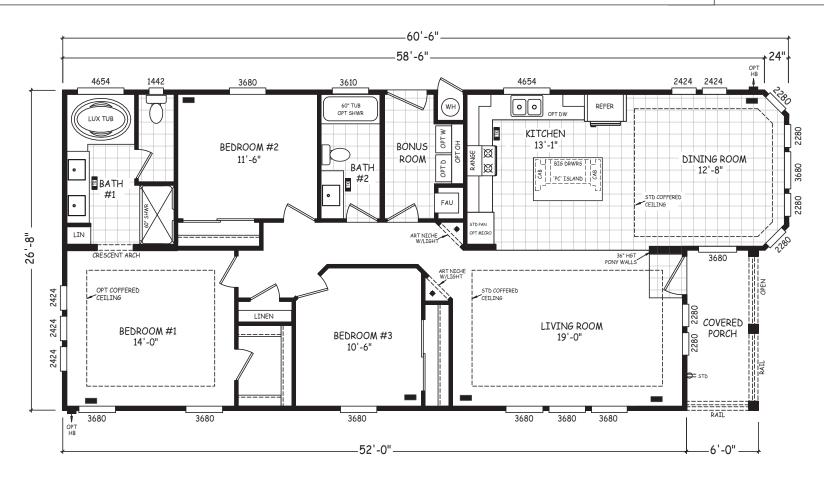

## Elian

Pacifica Series

1,576 SQ. FT. (Approximate) 3 Bedroom, 2 Bath

Last Updated: 8-22-22