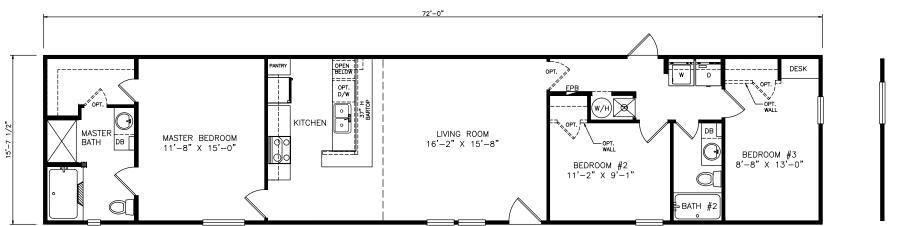

## **Egnar**

Classic Series - Single Section

1,125 SQ. FT. (Approximate) 3 Bedrooms, 2 Baths

Last Updated: 6-24-21