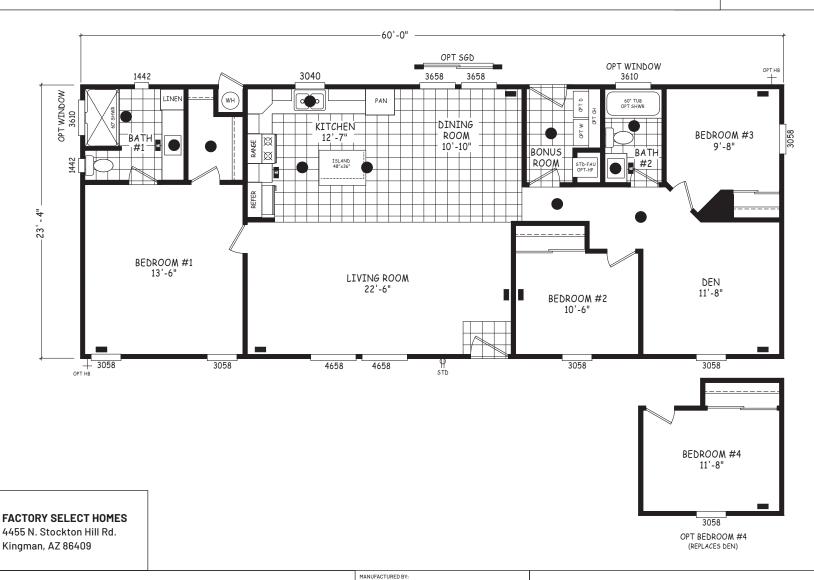

## **Eagle View**

**Edge Series** 

1,400 SQ. FT. (Approximate) 3 Bedroom, 2 Bath

Last Updated: 5-21-24