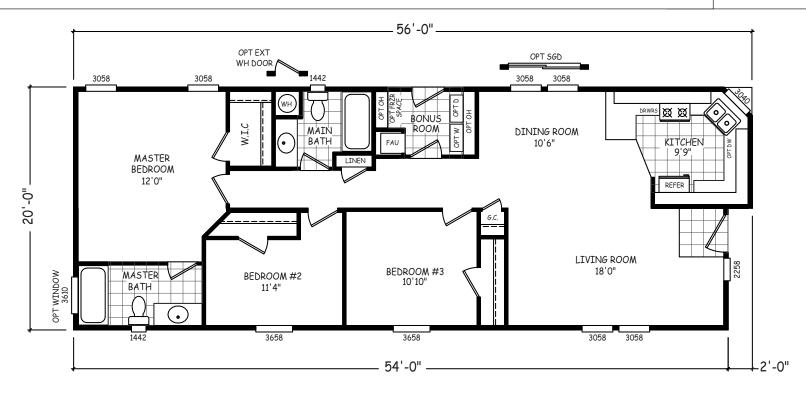

## **Devlin**

**GS Series** 

1,100 SQ. FT. (Approximate) 3 Bedrooms, 2 Baths

Last Updated: 12-15-20