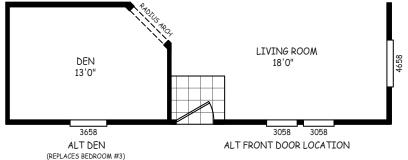

## **Devlin**

**GS Series** 

1,100 SQ. FT. (Approximate) 3 Bedrooms, 2 Baths

Last Updated: 12-15-20