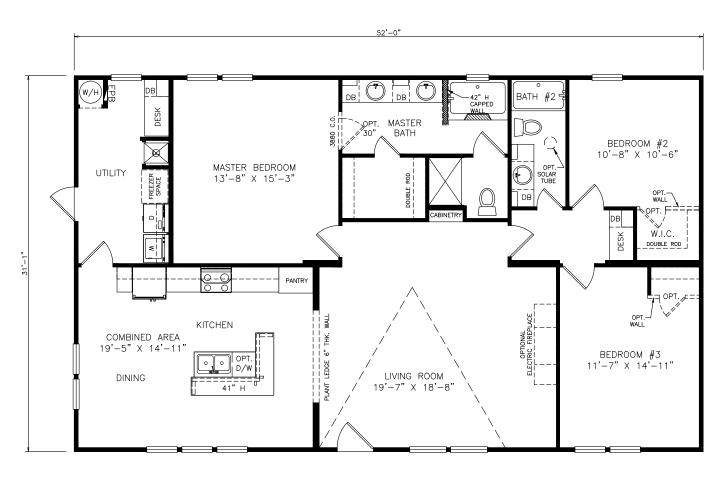

## **Darby**

Classic Series - Multi Section

1,622 SQ. FT. (Approximate) 3 Bedrooms, 2 Baths

Last Updated: 6-25-21