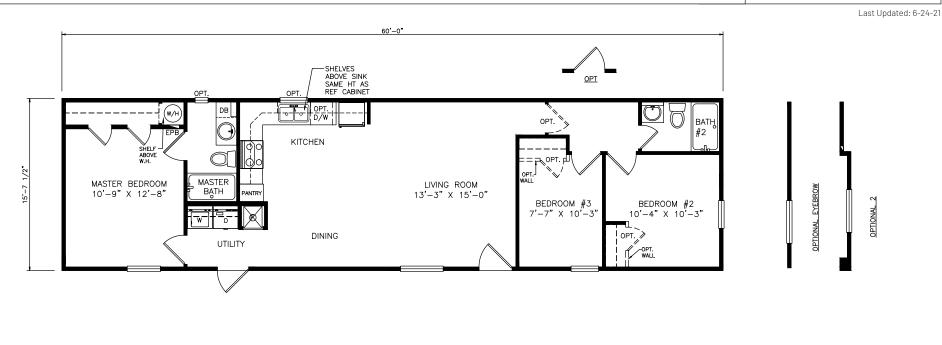

## Dammeron

**Classic Series - Single Section** 

942 SQ. FT. (Approximate) 3 Bedrooms, 2 Baths

OPTIONAL :

**FACTORY SELECT HOMES** 4455 N. Stockton Hill Rd. Kingman, AZ 86409