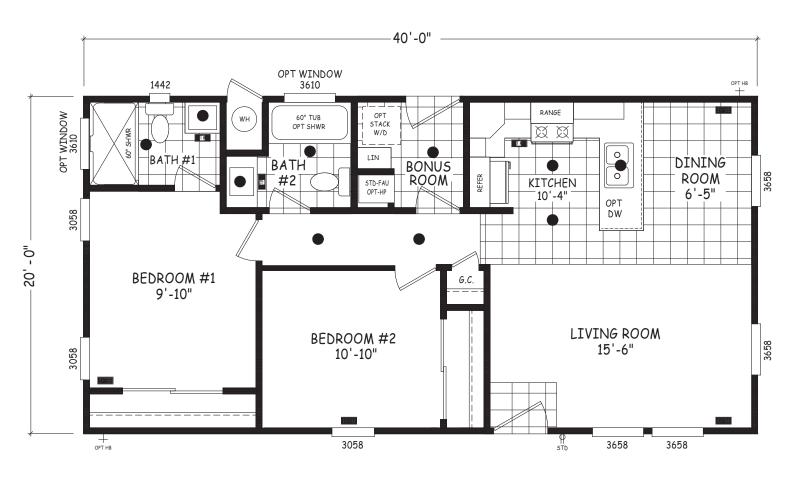

## **Conrad**

**Edge Series** 

800 SQ. FT. (Approximate) 2 Bedroom, 2 Bath

Last Updated: 5-21-24