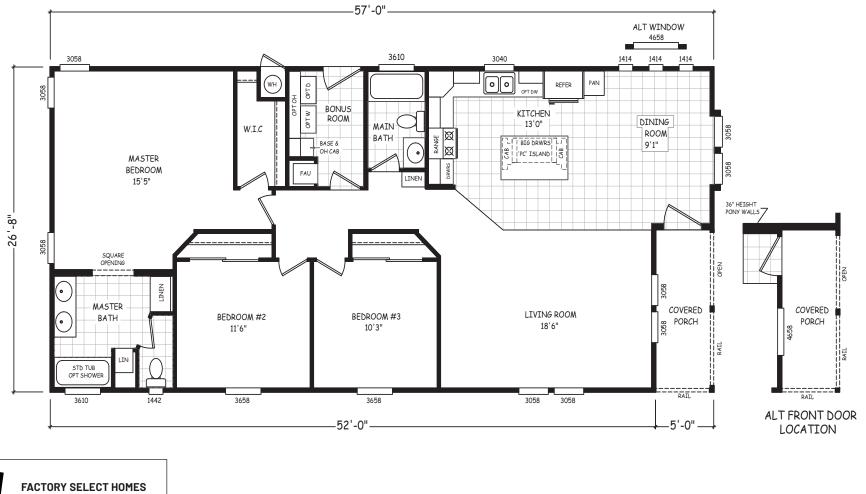

## Sedona Ridge Series

1,520 SQ. FT. (Approximate) 3 Bedroom, 2 Bath

Last Updated: 12-15-20

MANUFACTURED BY

CavcoWest

FACTORY SELECT HOMES 4455 N. Stockton Hill Rd. Kingman, AZ 86409