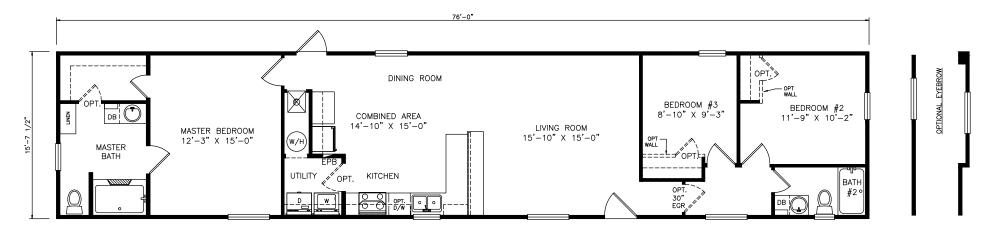

## Chuckwalla

Heritage Series - Single Section

1,193 SQ. FT. (Approximate) 3 Bedrooms, 2 Baths

Last Updated: 6-28-21