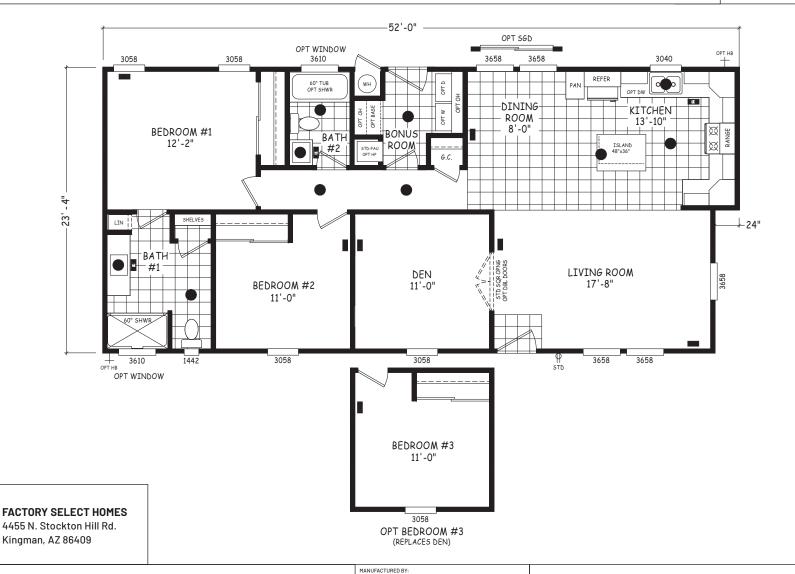

## Castlefield

**Edge Series** 

1,190 SQ. FT. (Approximate) 2 Bedroom, 2 Bath

Last Updated: 5-21-24