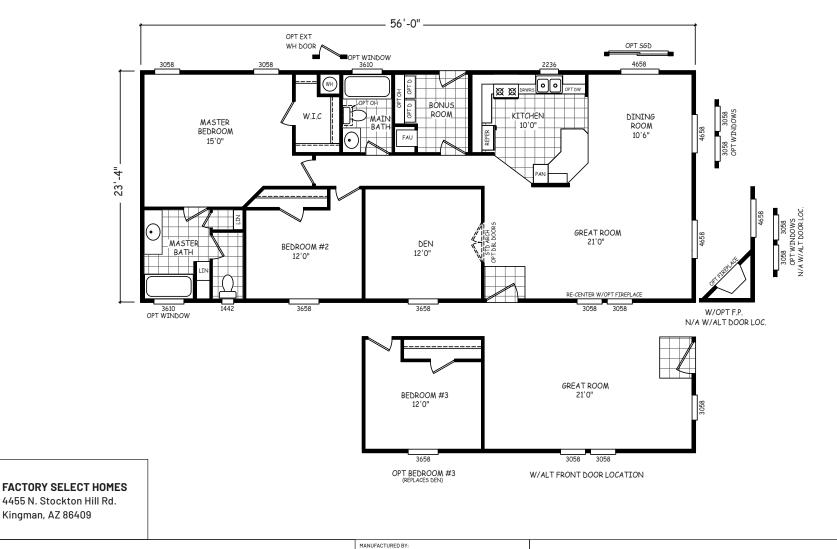

## GS Series 1,307 SQ. FT. (Approximate) 2 Bedrooms, 2 Baths

Last Updated: 4-28-22