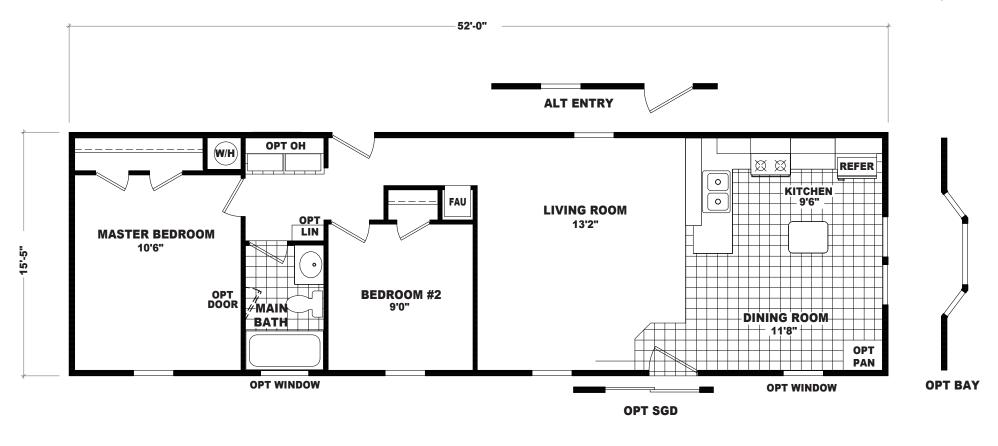

## **GS Series**

802 SQ. FT. (Approximate) 2 Bedrooms, 1 Bath

Last Updated: 12-15-20

MANUFACTURED BY

**FACTORY SELECT HOMES** 4455 N. Stockton Hill Rd. Kingman, AZ 86409