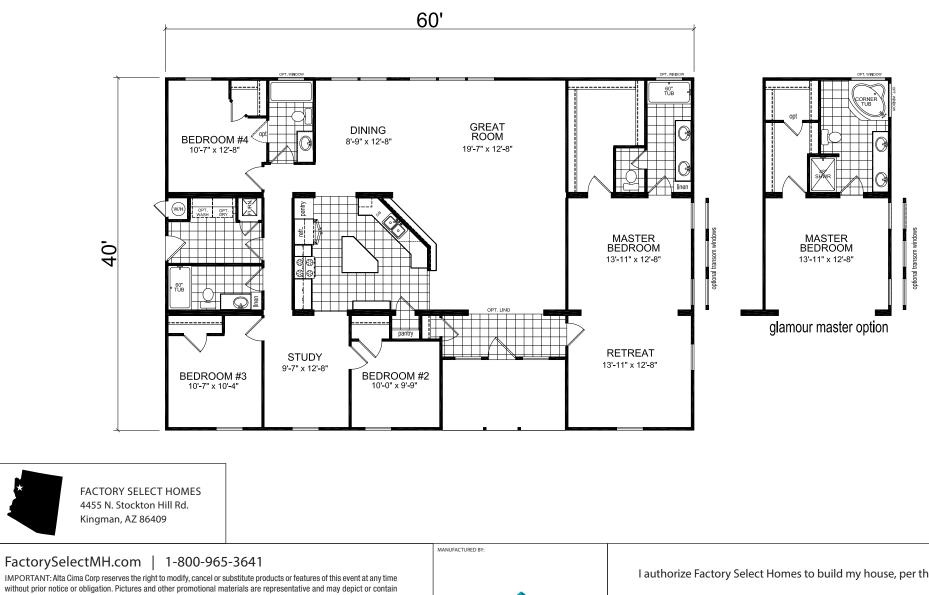

## Creekside Manor Series

2,289 SQ. FT. (Approximate) 4 Bedrooms, 3 Baths

Last Updated: 10-14-20

without prior notice or obligation. Pictures and other promotional materials are representative and may depict or contain floor plans, square footages, elevations, options, upgrades, extra design features, decorations, floor coverings, specialty light fixtures, custom paint and wall coverings, window treatments, landscaping, sound and alarm systems, furnishings, appliances, and other designer/decorator features and amenities that are not included as part of the home and/or may not be available at all locations. Home, pricing and community information is subject to change, and homes to prior sale, at any time without notice or obligation. ©2020 Alta Cima Corp. All rights reserved.