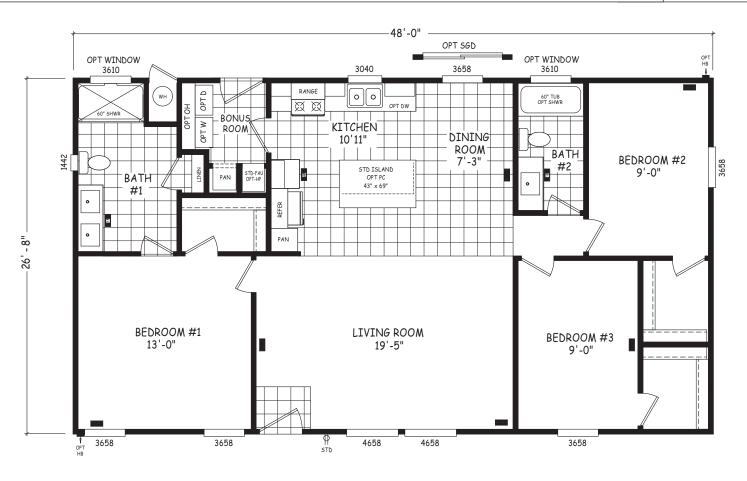

## **Bruin**

**Edge Series** 

1,280 SQ. FT. (Approximate) 3 Bedroom, 2 Bath

Last Updated: 8-22-22