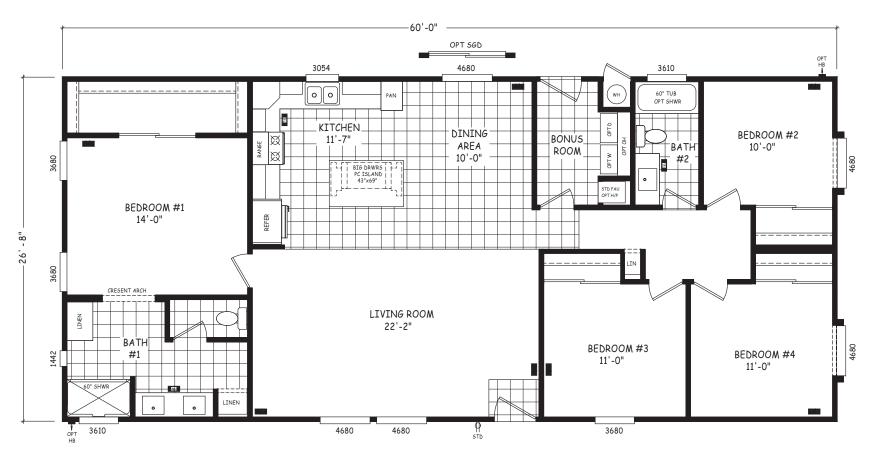

## **Brookside**

Pinnacle Series

1,600 SQ. FT. (Approximate) 4 Bedroom, 2 Bath

Last Updated: 8-22-22