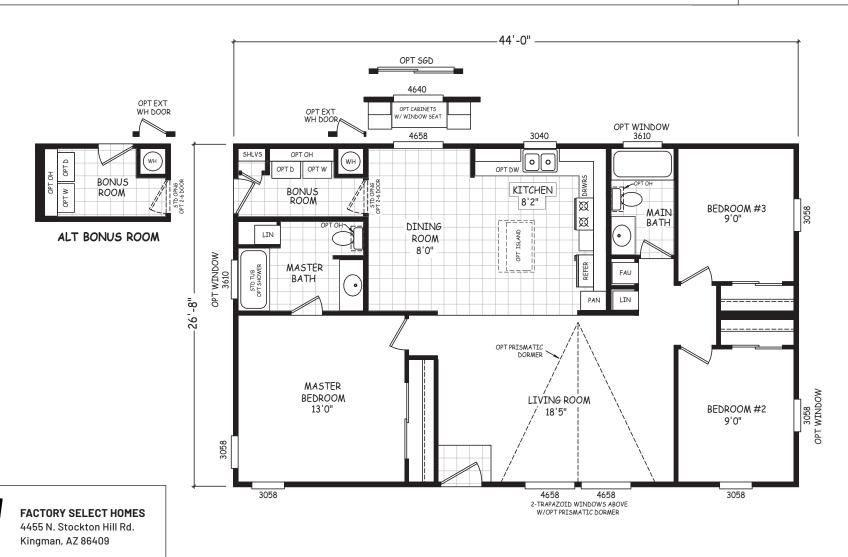

## **Broncos**

Landmark Series

1,180 SQ. FT. (Approximate) 3 Bedrooms, 2 Baths

Last Updated: 12-14-20