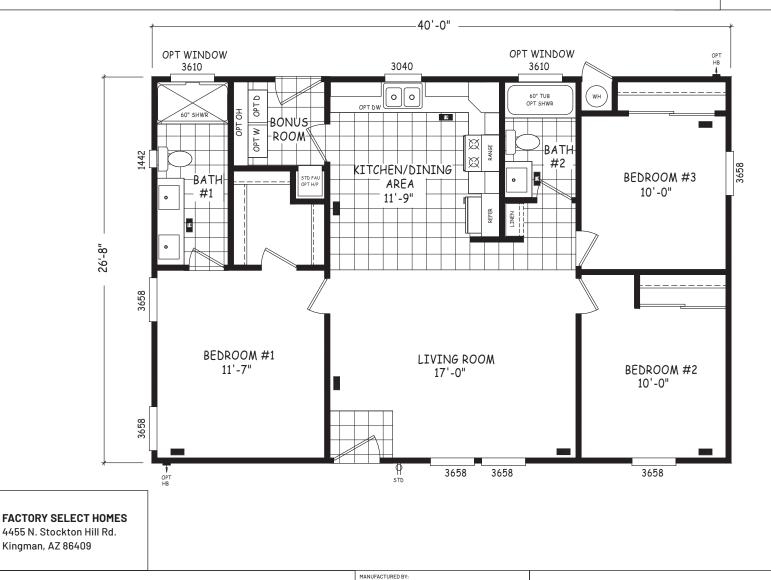

## **Edge Series**

1,067 SQ. FT. (Approximate) 3 Bedroom, 2 Bath

Last Updated: 8-22-22