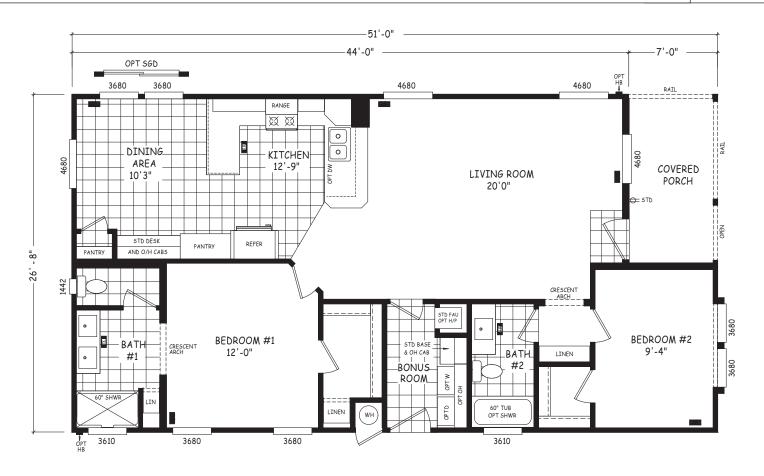

## **Briarton**

Pinnacle Series

1,360 SQ. FT. (Approximate) 2 Bedroom, 2 Bath

Last Updated: 8-22-22