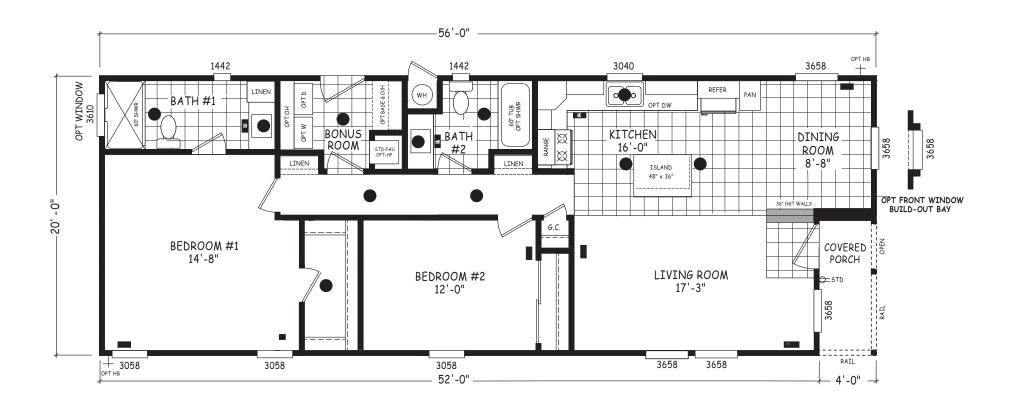

## **Bonito**

**Edge Series** 

1,120 SQ. FT. (Approximate) 2 Bedroom, 2 Bath

Last Updated: 5-21-24