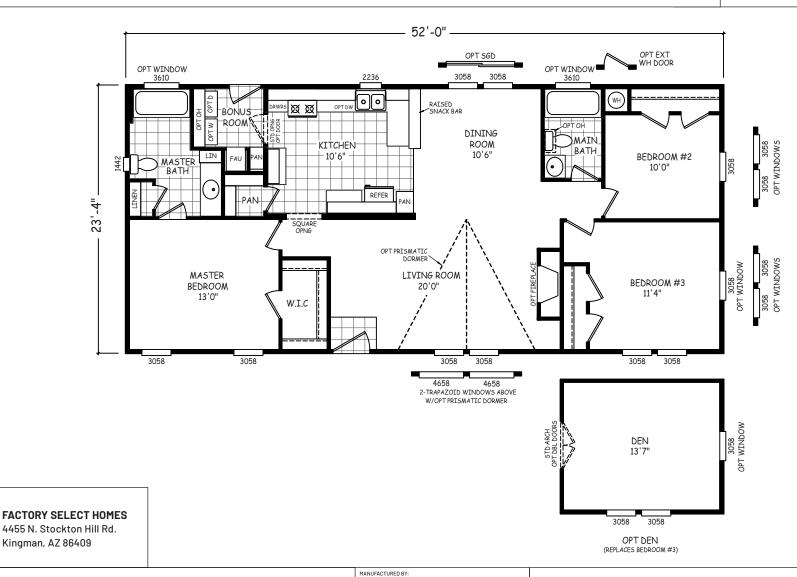

## Bonanza

**GS Series** 

1,213 SQ. FT. (Approximate) 3 Bedrooms, 2 Baths

Last Updated: 4-28-22