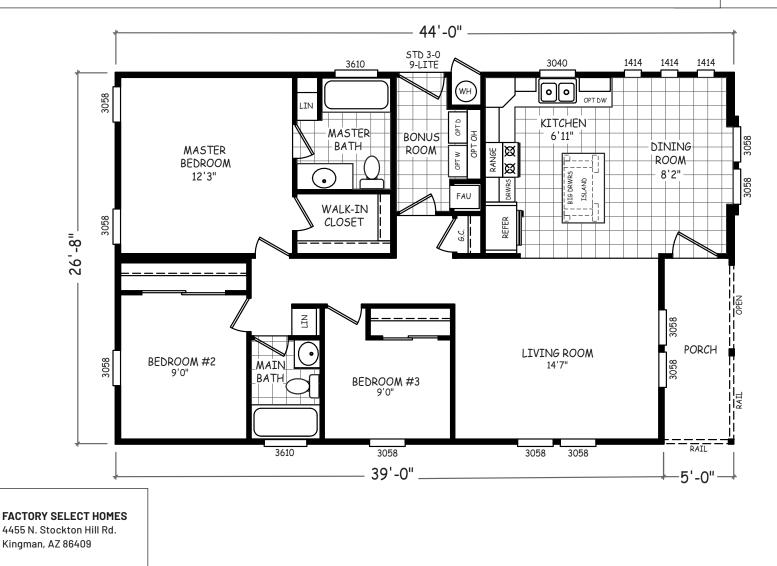

## Sedona Ridge Series

1,173 SQ. FT. (Approximate) 3 Bedroom, 2 Bath

Last Updated: 12-15-20

MANUFACTURED BY