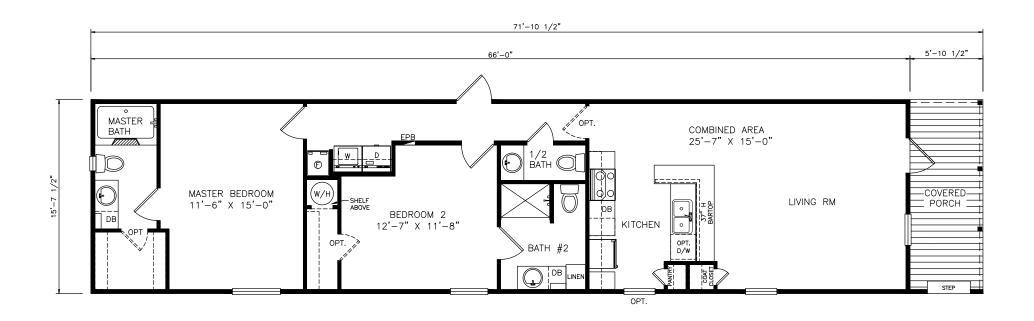

## **Bayfield**

Classic Series - Single Section

1,130 SQ. FT. (Approximate) 2 Bedrooms, 2.5 Baths

Last Updated: 6-24-21