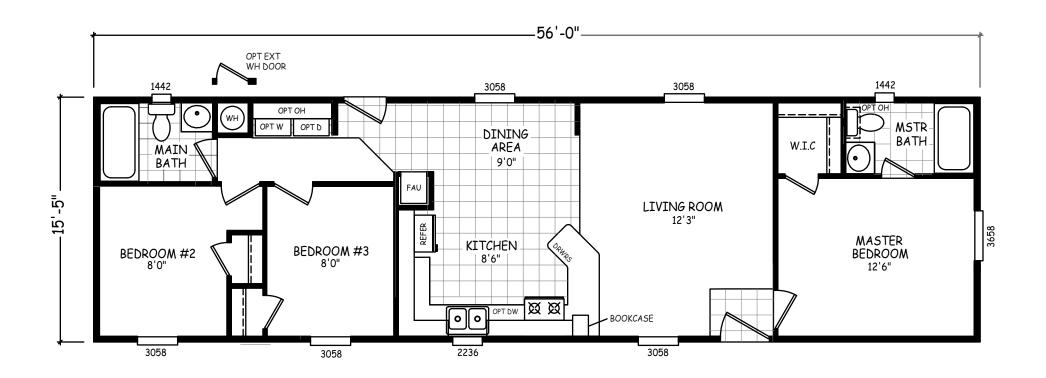

## **Ashfork**

**GS Series** 

863 SQ. FT. (Approximate) 3 Bedrooms, 2 Baths

Last Updated: 12-15-20