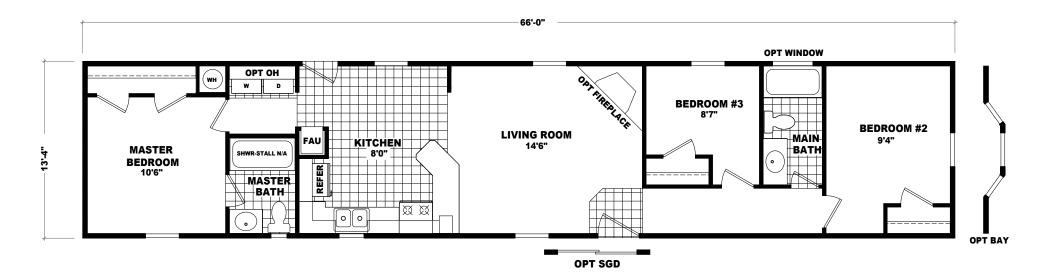

## GS Series 880 SQ. FT. (Approximate) 3 Bedroom, 2 Baths

Last Updated: 12-15-20

**FACTORY SELECT HOMES** 4455 N. Stockton Hill Rd. Kingman, AZ 86409