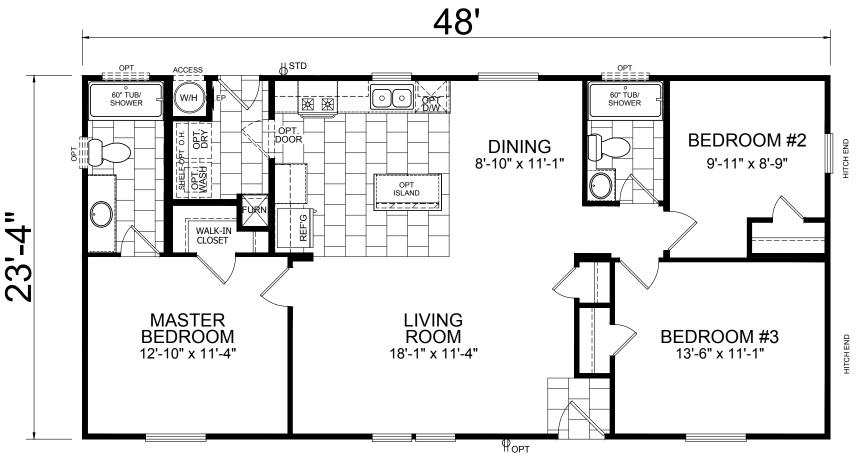

## **Annandale**

American Freedom Series

1,120 SQ. FT. (Approximate) 3 Bedrooms, 2 Baths

Last Updated: 1-31-23