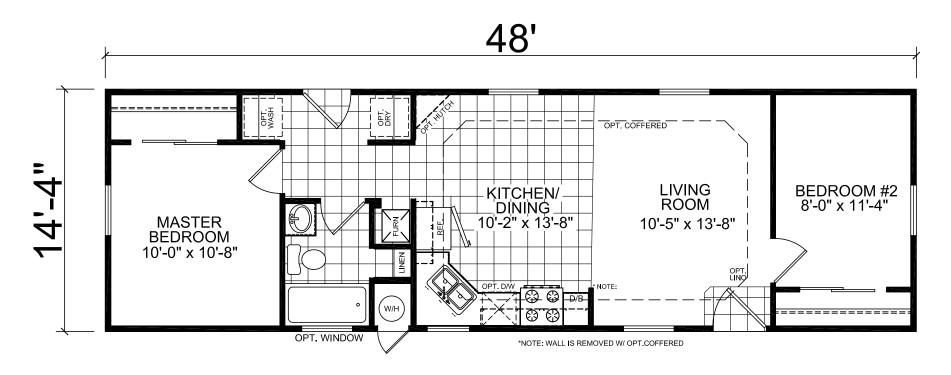

## **Amana**

Creekside Manor Series 688 SQ. FT. (Approximate) 2 Bedrooms, 1 Bath

Last Updated: 10-13-20