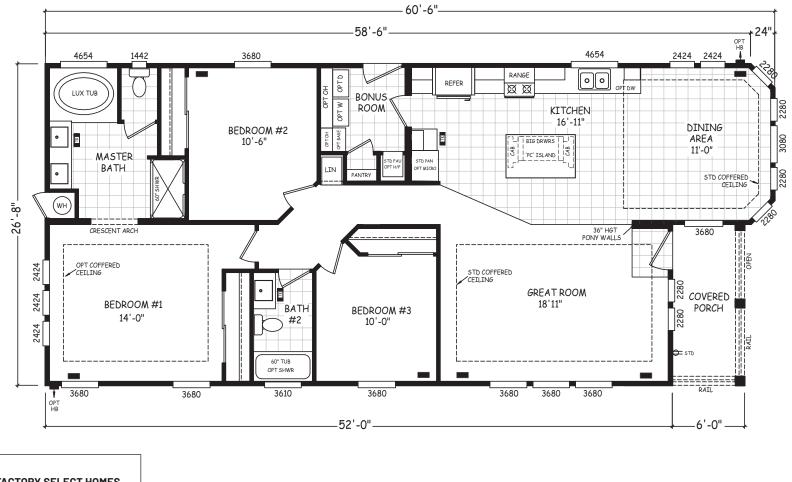

## **Pacifica Series**

1,576 SQ. FT. (Approximate) 3 Bedroom, 2 Bath

Last Updated: 8-22-22

FACTORY SELECT HOMES 4455 N. Stockton Hill Rd. Kingman, AZ 86409