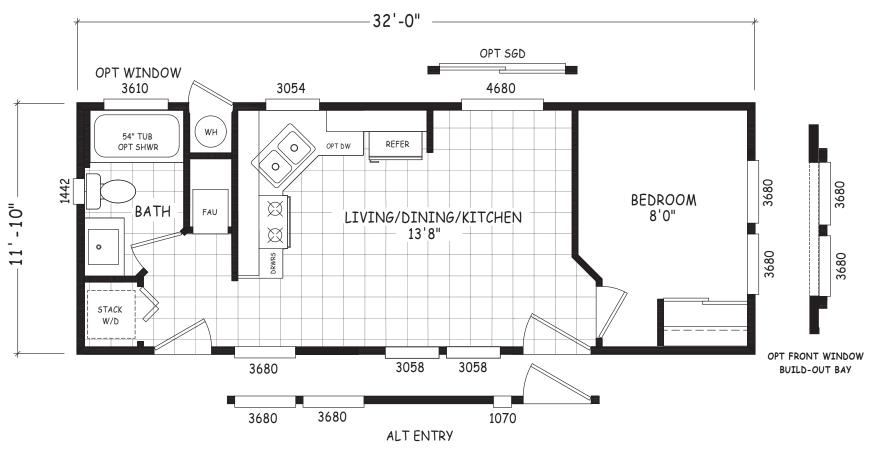

## **Alizarin**

**Encore Single Wide Series** 

379 SQ. FT. (Approximate) 1 Bedroom, 1 Bath

Last Updated: 12-12-22