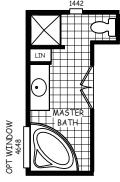

## **Airfield**

**GS Series** 

987 SQ. FT. (Approximate) 2 Bedrooms, 2 Baths

Last Updated: 12-15-20

OPT FLASH BATH