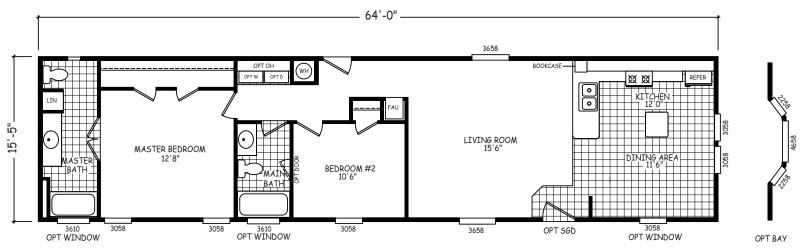

## **Airfield**

**GS Series** 

987 SQ. FT. (Approximate) 2 Bedrooms, 2 Baths

Last Updated: 12-15-20

OPT FLASH BATH