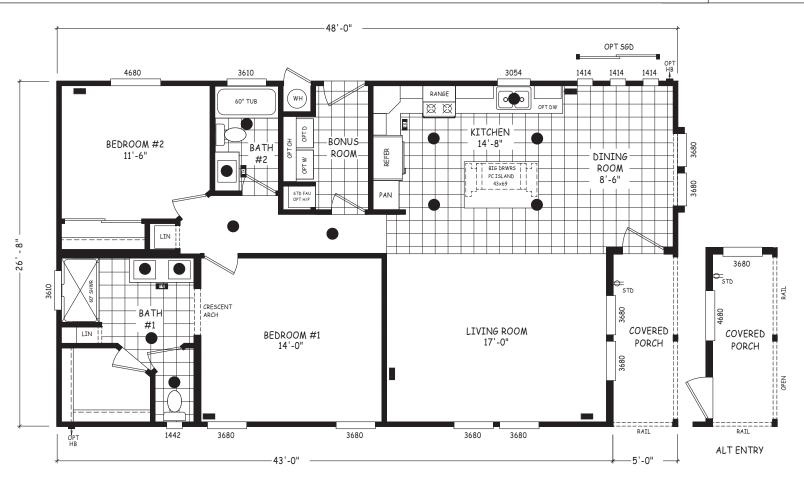

## **Aguilar**

Pinnacle Series

1,280 SQ. FT. (Approximate) 2 Bedroom, 2 Bath

Last Updated: 12-7-23