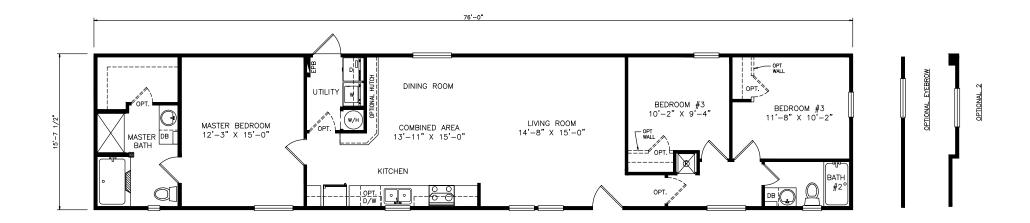

## Acoma

Select Series - Single Section

1,193 SQ. FT. (Approximate) 3 Bedrooms, 2 Baths

Last Updated: 6-25-21