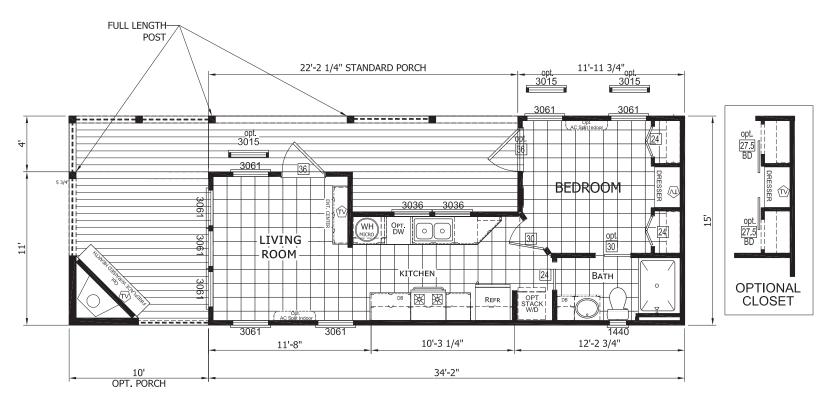

## Willow Glen

Imperial Series

399 SQ. FT. (Approximate) 1 Bedroom, 1 Bath

Last Updated: 6-14-21

**FACTORY SELECT HOMES** 4890 W. Main St. Farmington, NM 87401

STANDARD PORCH =123 sq.ft. OPTIONAL PORCH =150 sq.ft.