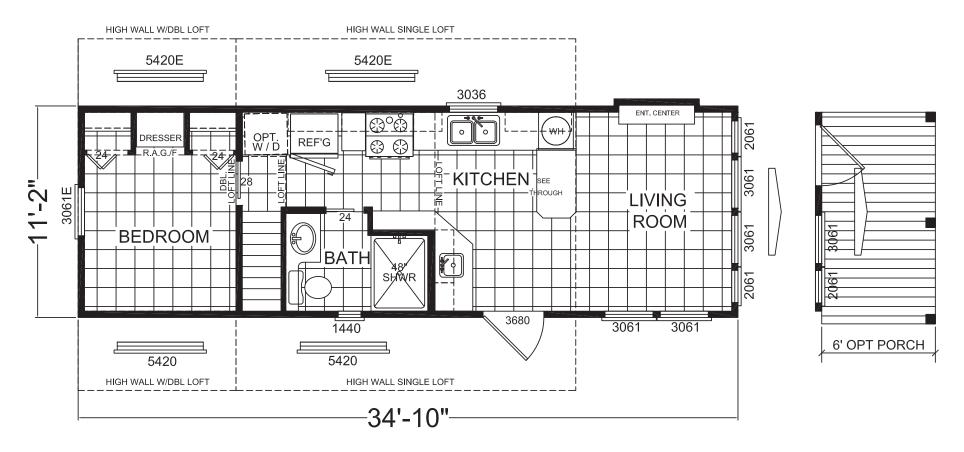

## **Kettman**

Imperial Series

399 SQ. FT. (Approximate) 1 Bedroom, 1 Bath

Last Updated: 6-14-21

FACTORY SELECT HOMES 4890 W. Main St. Farmington, NM 87401