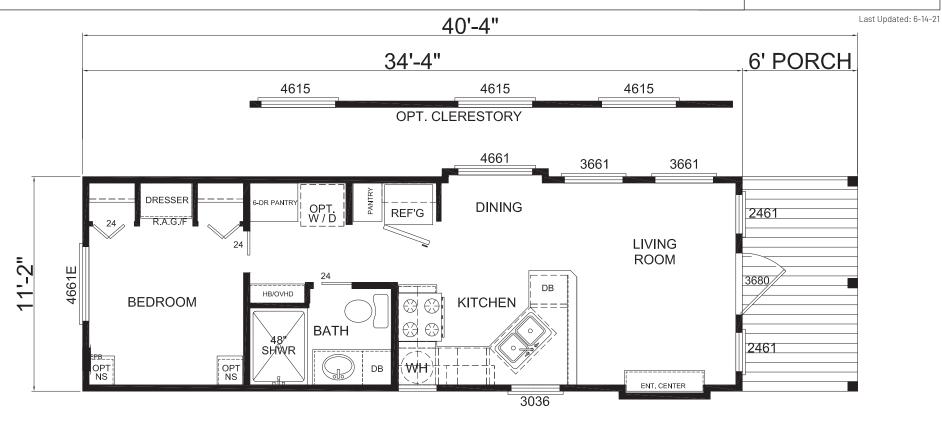

## Hamann

Imperial Series

399 SQ. FT. (Approximate) 1 Bedroom, 1 Bath

OPT. CLERESTORY

4615 4615 4615

**FACTORY SELECT HOMES** 4890 W. Main St. Farmington, NM 87401