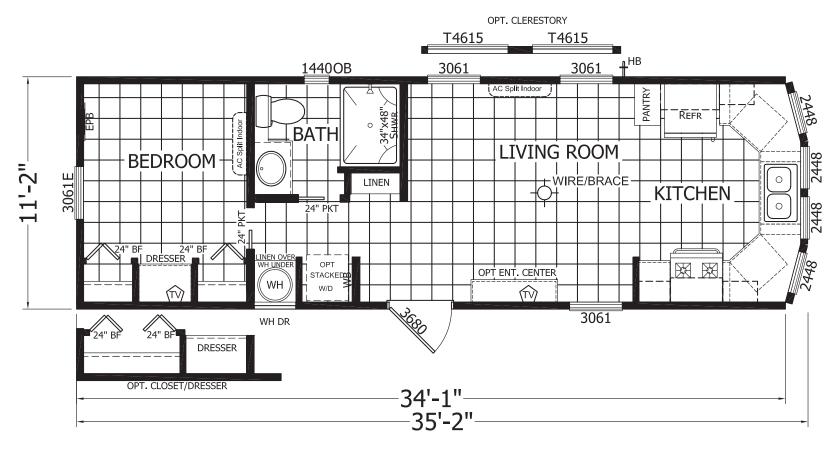

## Gammon

**Extreme Series** 

399 SQ. FT. (Approximate) 1 Bedroom, 1 Bath

Last Updated: 9-8-22

LINO THROUGHOUT

**FACTORY SELECT HOMES** 4890 W. Main St. Farmington, NM 87401