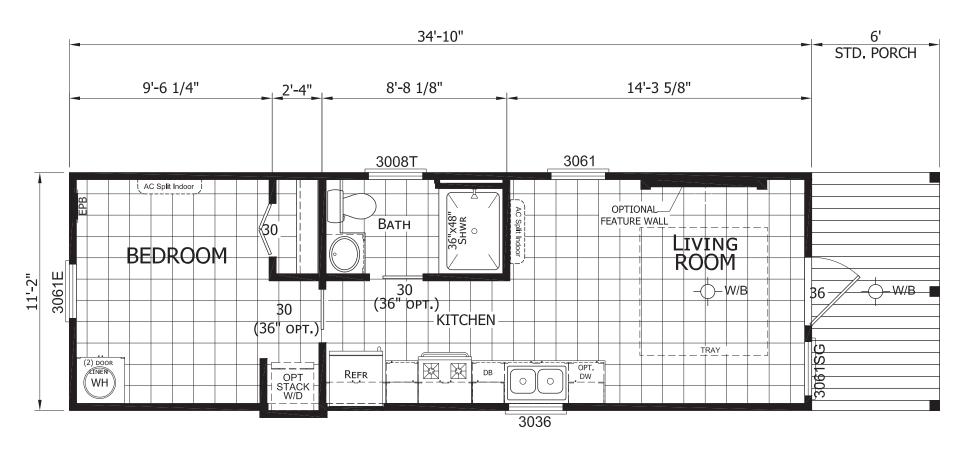

## **Galesburg**

**Extreme Series** 

399 SQ. FT. (Approximate) 1 Bedroom, 1 Bath

Last Updated: 6-14-21

FACTORY SELECT HOMES 4890 W. Main St. Farmington, NM 87401