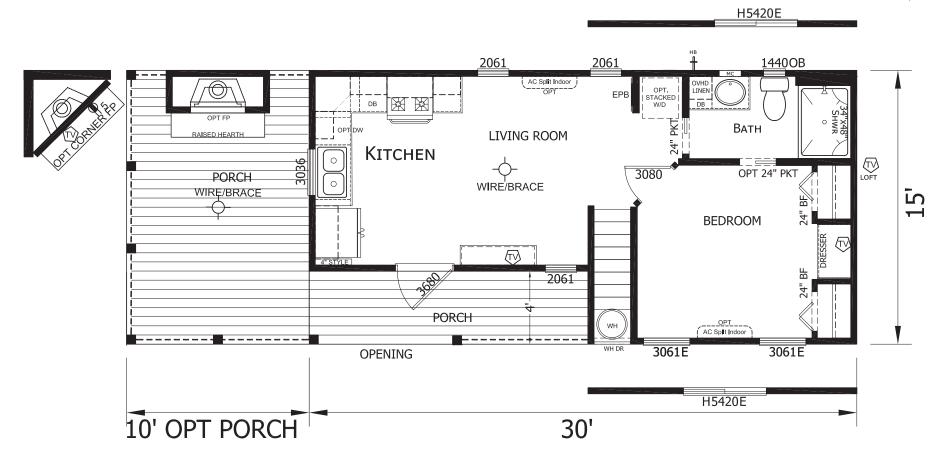

## **Abana**

Imperial Series

399 SQ. FT. (Approximate) 1 Bedroom, 1 Bath

Last Updated: 6-14-21

**FACTORY SELECT HOMES** 4890 W. Main St. Farmington, NM 87401