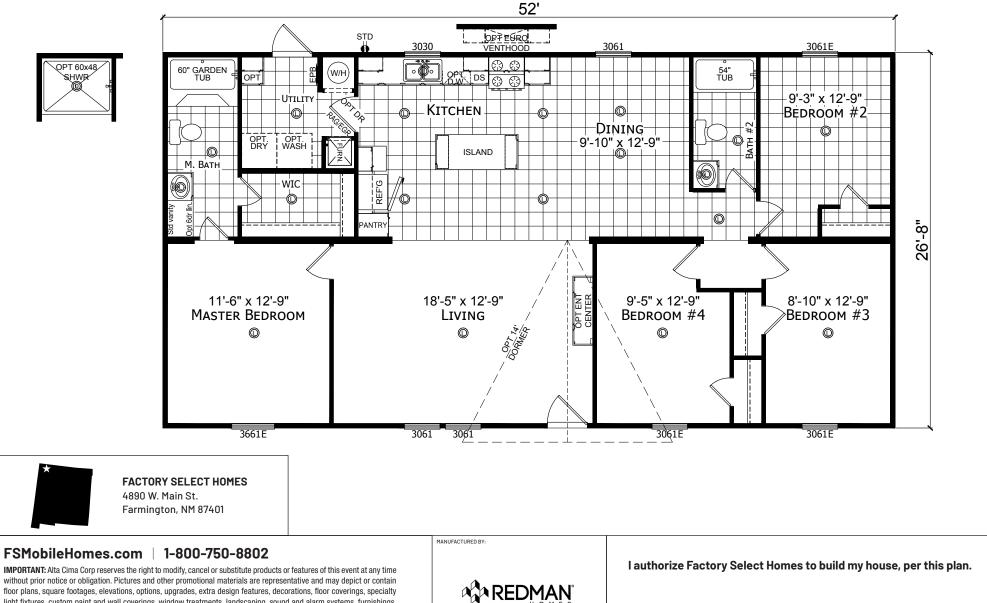

## Winnsboro

Redman Classic Series - Multi Section by Champion Homes | Burleson, TX 1,387 SQ. FT. (Approximate) 4 Bedroom, 2 Bath

Last Updated: 6-14-21

Χ\_

without prior notice or obligation. Pictures and other promotional materials are representative and may depict or contain floor plans, square footages, elevations, options, upgrades, extra design features, decorations, floor coverings, specialty light fixtures, custom paint and wall coverings, window treatments, landscaping, sound and alarm systems, furnishings, appliances, and other designer/decorator features and amenities that are not included as part of the home and/or may not be available at all locations. Home, pricing and community information is subject to change, and homes to prior sale, at any time without notice or obligation. ©2020 Alta Cima Corp. All rights reserved.