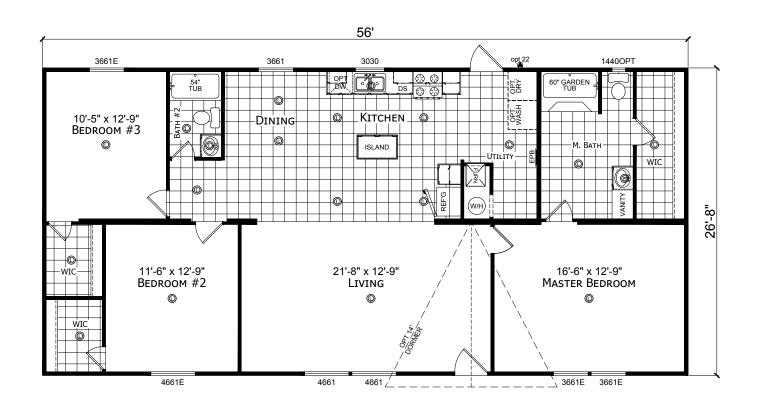

## Wilton

Redman Classic Series - Multi Section by Champion Homes | Burleson, TX 1,493 SQ. FT. (Approximate) 3 Bedroom, 2 Bath

Last Updated: 6-14-21

**FACTORY SELECT HOMES** 4890 W. Main St. Farmington, NM 87401